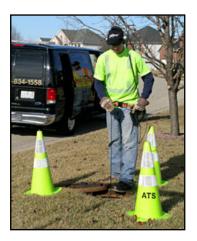

## Valve Operation and Maintenance Programs:

Make sure all your mainline valves operate properly when you need them the most.

All valve exercising services are performed by hand and with our new trailer mounted *E.H. Wachs ERV-750 Automated Valve Exercising System* for large and small valves.

- Locate, inspect, assess & exercise every designated distribution valve.
- Identify problematic valves for maintenance & repair.
- Digitally document detailed valve operation data.
- Annual Programs and Emergency Services are available 24/7